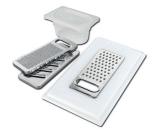

\* only in combination with the accessory 8644102

Grating kit complete with ring support and food collection tray

8159 101

\* only in combination with the accessory 8644 102

Waste disposer throat

8669 043