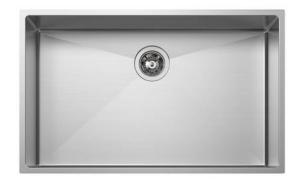

# **Armored R12 Sink 32" x 20" - U/M**

Kitchen Sinks

Code: 4237 660

AISI 304 Stainless steel Satin finish Undermount x cross bending for easy water draining

### **DETAILS**

| Series                 | Armored R12              |
|------------------------|--------------------------|
| Texture                | Satin                    |
| Material               | AISI 304 stainless steel |
| Edge/Installation Type | Undermount               |
| Thickness              | 16 Gauge (1.5 mm)        |
| Overall dimensions     | 32" x 20"                |
| Bowls dimensions       | 1 bowl 30" x 18"         |
| Bowls depth            | 10"                      |