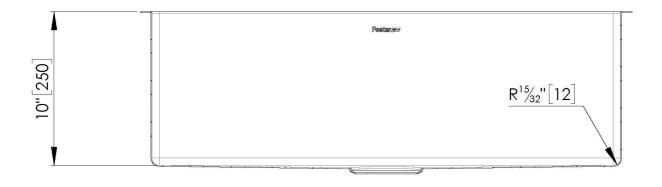

### **DETAILS**

| Series                 | Armored R12              |
|------------------------|--------------------------|
| Texture                | Satin                    |
| Material               | AISI 304 stainless steel |
| Edge/Installation Type | Undermount               |
| Thickness              | 16 Gauge (1.5 mm)        |
| Overall dimensions     | 32" x 20"                |
| Bowls dimensions       | 1 bowl 30" x 18"         |
| Bowls depth            | 10"                      |

| Cut out                   | 30" x 18" radius ½"                                                                                                                                                                                                                                              |
|---------------------------|------------------------------------------------------------------------------------------------------------------------------------------------------------------------------------------------------------------------------------------------------------------|
| Waste fitting type        | 3 $^{1/2^{\circ}}$ - with stainless steel basket                                                                                                                                                                                                                 |
| Bowls bottom              | X cross bending for easy water draining                                                                                                                                                                                                                          |
| Underside                 | Protected with heavy duty undercoating                                                                                                                                                                                                                           |
| Fixing system             | Undermount fixing kit (brass insert and clips)                                                                                                                                                                                                                   |
| FEATURES                  |                                                                                                                                                                                                                                                                  |
| Diamond-shape bottom      | The draining of water is an important feature in a sink, and it's always taken good care of in Foster products. In the bent-welded sinks, which would have a flat bottom, the proper draining is guaranteed by the elegant beveling, which helps the water flow. |
| High thickness            | 1.5 mm thick steel. A significant thickness, which guarantees the maximum sturdiness and durability.                                                                                                                                                             |
| Basket 3,5" waste fitting | The drain is equipped with a large 3.5" drain, with the practical basket cap that prevents the discharge of solid parts.                                                                                                                                         |
| Deep bowls                | This bowls reach an important depth, over 20 cm, thanks to the advanced production technology, that can be offer great capiency and practicity in all the washing operations.                                                                                    |
| Small radius              | Bowls with squared shapes with a modern design and an increased capacity, for a minimal aesthetics connected with an extreme practicity.                                                                                                                         |