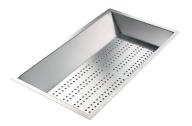

### **OPTIONAL ACCESSORIES**

**Black grid** 8100 619

Twin Chopping Board 8644 102

Stainless steel perforated pan 8151 000

\* only in combination with the accessory 8644 102

Stainless Steel dishes holder

8100 303