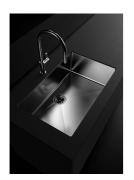

# **Armored R12 Sink 32" x 20" - U/M**

Kitchen Sinks

Code: 4237 660

AISI 304 Stainless steel Satin finish Undermount x cross bending for easy water draining

### **DETAILS**

| Series                 | Armored R12              |
|------------------------|--------------------------|
| Texture                | Satin                    |
| Material               | AISI 304 stainless steel |
| Edge/Installation Type | Undermount               |
| Thickness              | 16 Gauge (1.5 mm)        |
| Overall dimensions     | 32" x 20"                |
| Bowls dimensions       | 1 bowl 30" x 18"         |
| Bowls depth            | 10"                      |

| Cut out                   | 30" x 18" radius ½"                                                                                                                                                                                                                                              |
|---------------------------|------------------------------------------------------------------------------------------------------------------------------------------------------------------------------------------------------------------------------------------------------------------|
| Waste fitting type        | 3 $^{1/2^{\circ}}$ - with stainless steel basket                                                                                                                                                                                                                 |
| Bowls bottom              | X cross bending for easy water draining                                                                                                                                                                                                                          |
| Underside                 | Protected with heavy duty undercoating                                                                                                                                                                                                                           |
| Fixing system             | Undermount fixing kit (brass insert and clips)                                                                                                                                                                                                                   |
| FEATURES                  |                                                                                                                                                                                                                                                                  |
| Diamond-shape bottom      | The draining of water is an important feature in a sink, and it's always taken good care of in Foster products. In the bent-welded sinks, which would have a flat bottom, the proper draining is guaranteed by the elegant beveling, which helps the water flow. |
| High thickness            | 1.5 mm thick steel. A significant thickness, which guarantees the maximum sturdiness and durability.                                                                                                                                                             |
| Basket 3,5" waste fitting | The drain is equipped with a large 3.5" drain, with the practical basket cap that prevents the discharge of solid parts.                                                                                                                                         |
| Deep bowls                | This bowls reach an important depth, over 20 cm, thanks to the advanced production technology, that can be offer great capiency and practicity in all the washing operations.                                                                                    |
| Small radius              | Bowls with squared shapes with a modern design and an increased capacity, for a minimal aesthetics connected with an extreme practicity.                                                                                                                         |