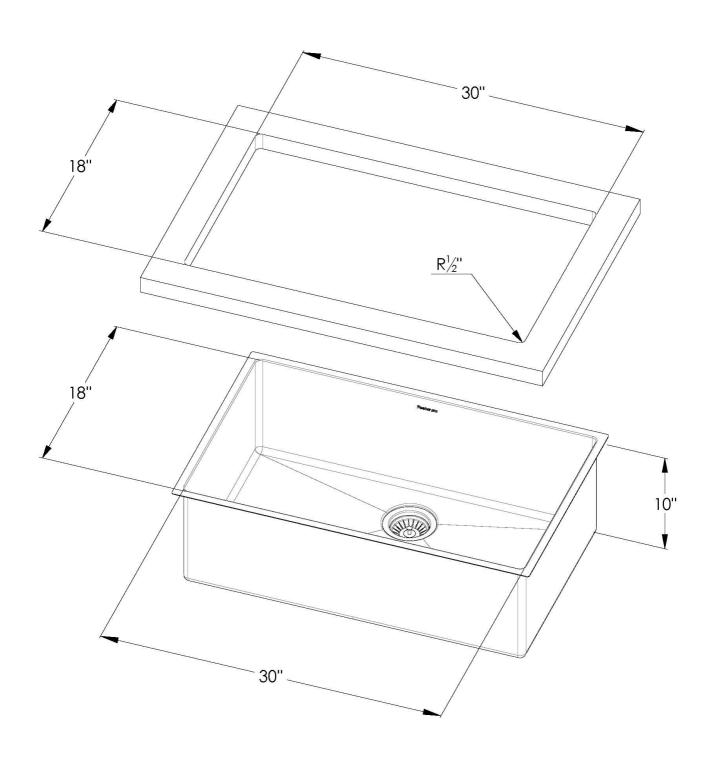

### **DETAILS**

| Series                 | Armored R12              |
|------------------------|--------------------------|
| Texture                | Satin                    |
| Material               | AISI 304 stainless steel |
| Edge/Installation Type | Undermount               |
| Thickness              | 16 Gauge (1.5 mm)        |
| Overall dimensions     | 32" x 20"                |
| Bowls dimensions       | 1 bowl 30" x 18"         |
| Bowls depth            | 10"                      |

| Cut out                   | 30" x 18" radius ½"                                                                                                                                                                                                                                              |
|---------------------------|------------------------------------------------------------------------------------------------------------------------------------------------------------------------------------------------------------------------------------------------------------------|
| Waste fitting type        | 3 $^{1/2^{\circ}}$ - with stainless steel basket                                                                                                                                                                                                                 |
| Bowls bottom              | X cross bending for easy water draining                                                                                                                                                                                                                          |
| Underside                 | Protected with heavy duty undercoating                                                                                                                                                                                                                           |
| Fixing system             | Undermount fixing kit (brass insert and clips)                                                                                                                                                                                                                   |
| FEATURES                  |                                                                                                                                                                                                                                                                  |
| Diamond-shape bottom      | The draining of water is an important feature in a sink, and it's always taken good care of in Foster products. In the bent-welded sinks, which would have a flat bottom, the proper draining is guaranteed by the elegant beveling, which helps the water flow. |
| High thickness            | 1.5 mm thick steel. A significant thickness, which guarantees the maximum sturdiness and durability.                                                                                                                                                             |
| Basket 3,5" waste fitting | The drain is equipped with a large 3.5" drain, with the practical basket cap that prevents the discharge of solid parts.                                                                                                                                         |
| Deep bowls                | This bowls reach an important depth, over 20 cm, thanks to the advanced production technology, that can be offer great capiency and practicity in all the washing operations.                                                                                    |
| Small radius              | Bowls with squared shapes with a modern design and an increased capacity, for a minimal aesthetics connected with an extreme practicity.                                                                                                                         |