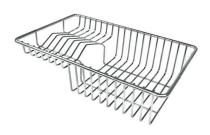

### **OPTIONAL ACCESSORIES**

**Black grid** 8100 619

Twin Chopping Board 8644 102

Stainless steel perforated pan 8151 000

\* only in combination with the accessory 8644 102

Stainless Steel dishes holder

8100 303