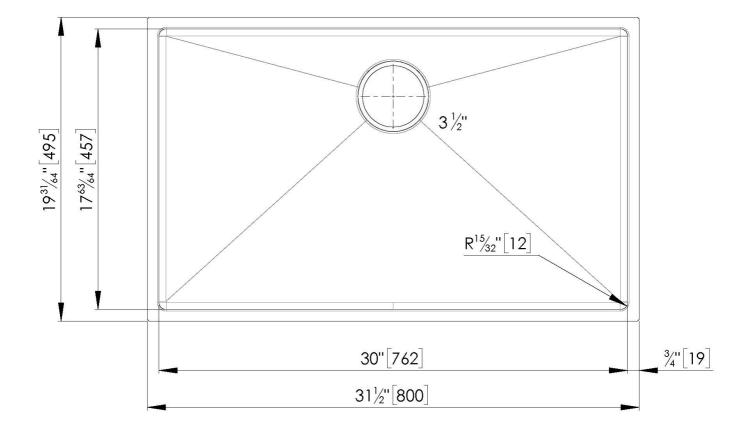

### **DETAILS**

| Series                 | Armored R12              |
|------------------------|--------------------------|
| Texture                | Satin                    |
| Material               | AISI 304 stainless steel |
| Edge/Installation Type | Undermount               |
| Thickness              | 16 Gauge (1.5 mm)        |
| Overall dimensions     | 32" x 20"                |
| Bowls dimensions       | 1 bowl 30" x 18"         |
| Bowls depth            | 10"                      |

| Cut out                   | 30" x 18" radius ½"                                                                                                                                                                                                                                              |
|---------------------------|------------------------------------------------------------------------------------------------------------------------------------------------------------------------------------------------------------------------------------------------------------------|
| Waste fitting type        | 3 $^{1/2^{\circ}}$ - with stainless steel basket                                                                                                                                                                                                                 |
| Bowls bottom              | X cross bending for easy water draining                                                                                                                                                                                                                          |
| Underside                 | Protected with heavy duty undercoating                                                                                                                                                                                                                           |
| Fixing system             | Undermount fixing kit (brass insert and clips)                                                                                                                                                                                                                   |
| FEATURES                  |                                                                                                                                                                                                                                                                  |
| Diamond-shape bottom      | The draining of water is an important feature in a sink, and it's always taken good care of in Foster products. In the bent-welded sinks, which would have a flat bottom, the proper draining is guaranteed by the elegant beveling, which helps the water flow. |
| High thickness            | 1.5 mm thick steel. A significant thickness, which guarantees the maximum sturdiness and durability.                                                                                                                                                             |
| Basket 3,5" waste fitting | The drain is equipped with a large 3.5" drain, with the practical basket cap that prevents the discharge of solid parts.                                                                                                                                         |
| Deep bowls                | This bowls reach an important depth, over 20 cm, thanks to the advanced production technology, that can be offer great capiency and practicity in all the washing operations.                                                                                    |
| Small radius              | Bowls with squared shapes with a modern design and an increased capacity, for a minimal aesthetics connected with an extreme practicity.                                                                                                                         |