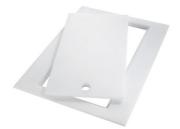

### **OPTIONAL ACCESSORIES**

**Black grid** 8100 619

Twin Chopping Board 8644 102

Stainless steel perforated pan 8151 000

\* only in combination with the accessory 8644 102

Stainless Steel dishes holder

8100 303