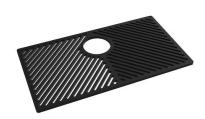

### **OPTIONAL ACCESSORIES**

**Black grid** 8100 619

Twin Chopping Board 8644 102

Stainless steel perforated pan 8151 000

\* only in combination with the accessory 8644 102

Stainless Steel dishes holder

8100 303